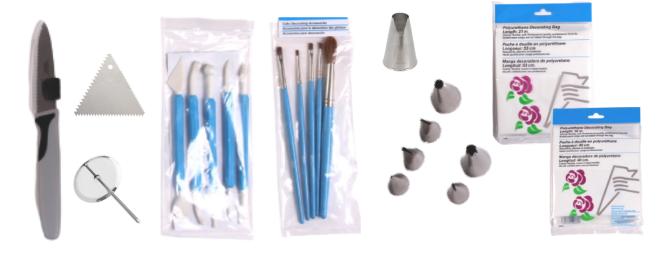

## Baking Add-On Kit is required for:

HRM 202 – Intermediate Cake Production

HRM 203 – European Pastry, Torte and Gateau

HRM 226 – Advanced Pastry

HRM 227 – Chocolates, Confections, and Entremet

3" Serrated Paring Knife Pastry Comb 5 Piece Modeling Tool Set 5 Piece Artist Tool Set #907 Flower Nail #802 Plain Tip

#2 Plain Tip #880 St. Honore Tip #225 Drop Flower Tip #401 Ruffle Tip #104 Rose Tip #67 Rose Tip
#47 Basketweave Tip
#822 Star Tip
Standard Plastic Coupler 21"
Polyurethane Pastry Bag 16"
Polyurethane Pastry Bag